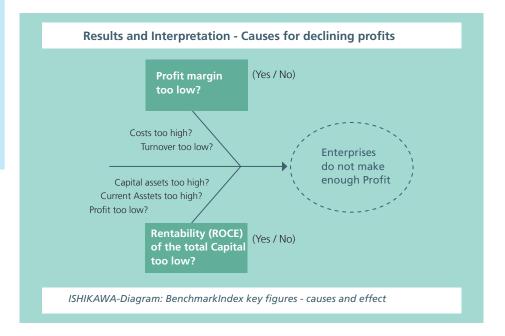

For the interpretation of the results and their effects on the company, the BenchmarkIndex advisor uses the Ishikawa-Chart. Depending on the selected key figures, the causes of the original problem can be clarified, analyzed and quantified by purposeful questions. Furthermore, actions can be discussed, specified and commpiled in an action plan, which should be implemented and reviewed with a follow-up Benchmarking Analysis.